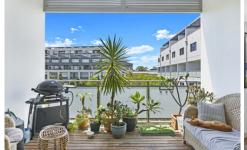

Light filled open plan lounge & dining
Designer gas kitchen w stainless steel appliances
Loft style bedroom w large built-in robes
Light filled balcony perfect for entertaining
Stylish bathroom & internal laundry w washer/dryer
Undercover secure car space & additional storage unit
Security complex w intercom/lift access & outdoor pool
Small pets considered upon application