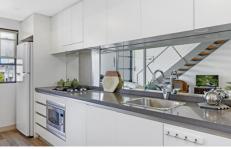

Light filled open plan lounge & dining
Designer gas kitchen w stainless steel appliances
Loft style bedroom w large built-in robes
Light filled balcony perfect for entertaining
Stylish bathroom & internal laundry w washer/dryer
Undercover secure car space & additional storage unit
Security complex w intercom/lift access & outdoor pool
Small pets considered upon application