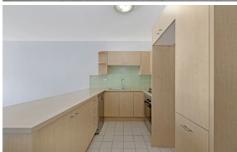

Generous open plan lounge & dining area Entertainers balcony w private leafy outlook Gas kitchen w stainless steel appliances Master bedroom w built-in robes & ensuite Generous second bedroom w built-in robes Bathroom with tub & separate laundry w dryer Air conditioning & generous storage space Secure car space & ample visitor parking