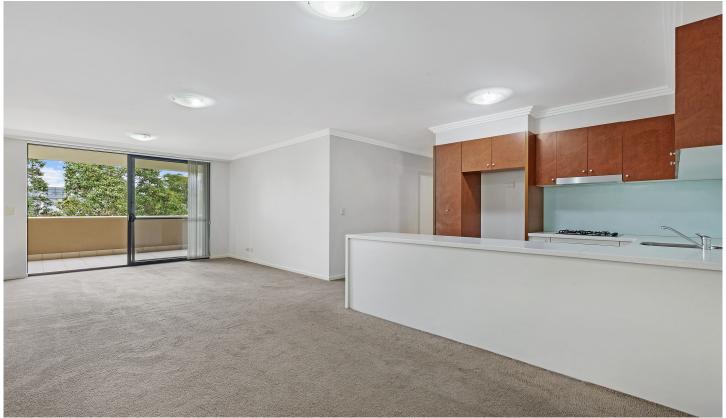

Light filled open plan lounge & dining area
Designer gas kitchen w stainless steel appliances
Full length entertainers balcony w leafy outlook
Master bedroom w walk-in robe & stylish ensuite
Spacious second bedroom w built-in robes
Bathroom w tub & separate laundry w dryer
Secure car space & ample visitor parking