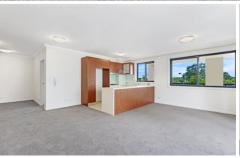

Light filled open plan lounge & dining area
Gas kitchen w stainless steel appliances
Large wrap around entertainers terrace
Master bed w built-ins, ensuite & balcony access
Generous second bedroom w built-in robes
Bathroom w tub & separate laundry w dryer
Study alcove & generous storage space
Updated with new carpet, paint & blinds
Security car space & ample visitor parking