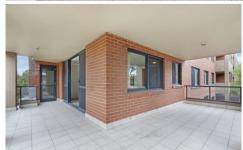

Light filled open plan lounge & dining area
Gas kitchen w stainless steel appliances
Large wrap around entertainers terrace
Master bed w built-ins, ensuite & balcony access
Generous second bedroom w built-in robes
Bathroom w tub & separate laundry w dryer
Study alcove & generous storage space
Updated with new carpet, paint & blinds
Security car space & ample visitor parking