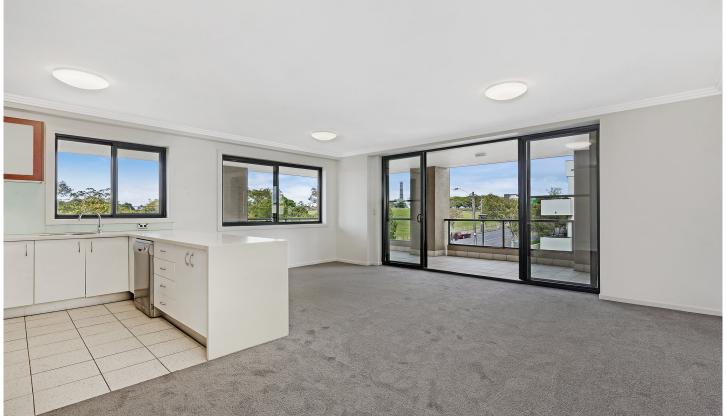

Light filled open plan lounge & dining area
Gas kitchen w stainless steel appliances
Large wrap around entertainers terrace
Master bed w built-ins, ensuite & balcony access
Generous second bedroom w built-in robes
Bathroom w tub & separate laundry w dryer
Study alcove & generous storage space
Updated with new carpet, paint & blinds
Security car space & ample visitor parking