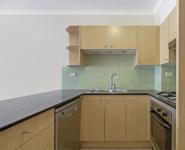

Light filled open plan lounge & dining area
Modern gas kitchen w stainless steel appliances
Generous bedroom w walk-in robe w & balcony access
Private entertainers balcony w leafy outlook
Bathroom w tub & internal laundry w dryer
Separate study area perfect for home office
Air conditioning & ample storage space
Secure car space & ample visitor parking