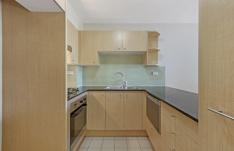

Generous open plan lounge & dining area
Designer gas kitchen w stainless steel appliances
Spacious bedroom w built-in robes & balcony access
Entertainers balcony w leafy complex views
Bathroom w tub & internal laundry w dryer
Air conditioning & generous storage space