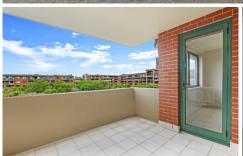

Generous open plan lounge & dining area
Designer gas kitchen w stainless steel appliances
Spacious bedroom w built-in robes & balcony access
Entertainers balcony w leafy complex views
Bathroom w tub & internal laundry w dryer
Air conditioning & generous storage space