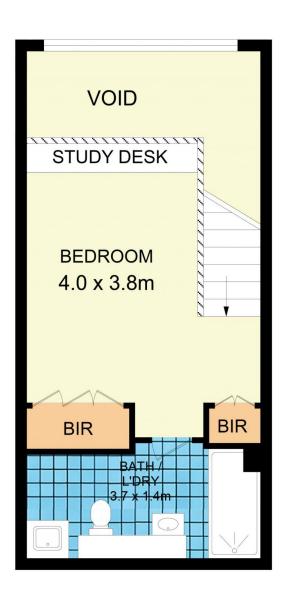

## 2309/8 Eve Street Erskineville NSW

Designed by architects Allen Jack + Cottier, this immaculate apartment located in the award-winning 'Motto' complex showcasing light filled interiors, floor to ceiling glass & lush green outlook to the gardens & pool create in/outdoor flow from every room. Featuring the added extras of a custom inbuilt study, automatic roller blinds + surrounded by pocket parks, cafes & pathway access to Sydney Park. East facing & refreshed throughout, it's move-in ready - enjoy the community lifestyle & walk everywhere convenience.

Open plan living & dining area  $\mbox{w/}$  floor to ceiling glass, air-conditioning & custom cabinetry

East facing balcony w/ desirable internal garden & pool views

Caesar stone gas kitchen & integrated s/s appliances Impressive timber & wire tread structure staircase leads to

## 2309/8 Eve Street, Erskineville

Disclaimer

Floor Plan measurements are approximate and are for illustrative purposes only. While we cannot doubt the floor plans accuracy, we make no guarantee, warranty or representation as to the accuracy and completeness of the floor plan