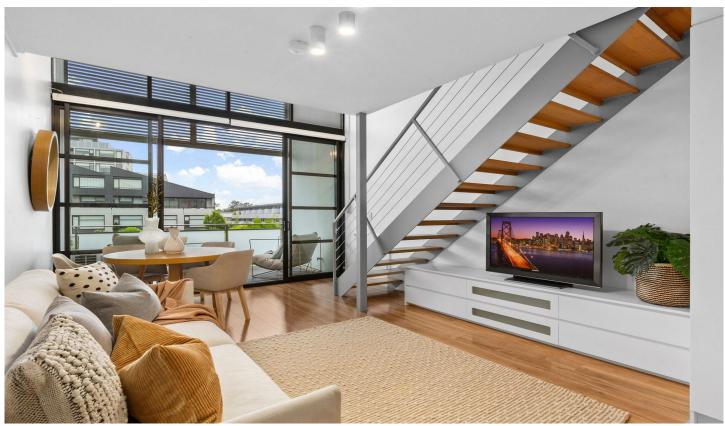

## 2309/8 Eve Street Erskineville NSW

Designed by architects Allen Jack + Cottier, this immaculate apartment located in the award-winning 'Motto' complex showcasing light filled interiors, floor to ceiling glass & lush green outlook to the gardens & pool create in/outdoor flow from every room. Featuring the added extras of a custom inbuilt study, automatic roller blinds + surrounded by pocket parks, cafes & pathway access to Sydney Park. East facing & refreshed throughout, it's move-in ready - enjoy the community lifestyle & walk everywhere convenience.

Open plan living & dining area  $\mbox{w/}$  floor to ceiling glass, air-conditioning & custom cabinetry

East facing balcony w/ desirable internal garden & pool views

Caesar stone gas kitchen & integrated s/s appliances Impressive timber & wire tread structure staircase leads to