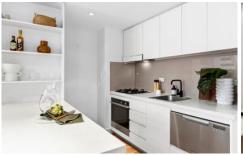

Open plan living & dining area  $\mbox{w/}$  floor to ceiling glass, air-conditioning & custom cabinetry

East facing balcony w/ desirable internal garden & pool views

Caesar stone gas kitchen & integrated s/s appliances Impressive timber & wire tread structure staircase leads to