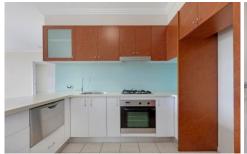

Large open plan lounge & dining area
Designer gas kitchen w/ stainless steel appliances
Generous bedroom w built-in robes & balcony access
Stylish bathroom w/ tub & internal laundry w dryer
Secure car space & ample visitor parking
Strata levies approx. \$1650/q