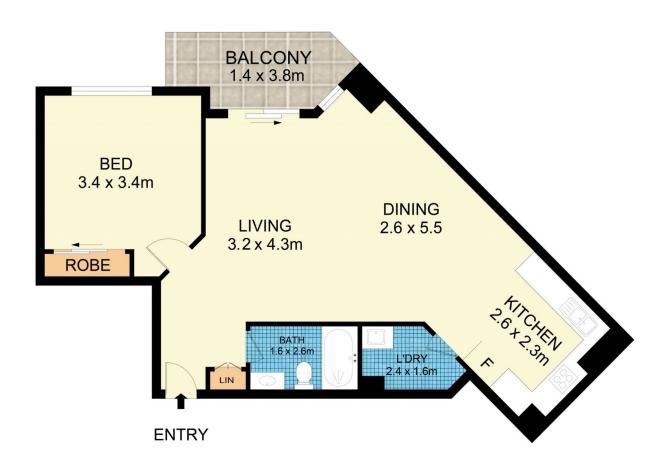

eriors + updates throughout - take advantage to either occupy or invest in this lucrative opportunity.

Open plan living & dining area w/ internal views over the complex leafy grounds

Modern gas kitchen w/ quality appliances (no separate gas bill in this strata plan)

Generous master bedroom w/ BIR & leafy outlook

Renovated bathroom w/ tub & separate laundry

New paint, new flooring, new downlights Secure undercover parking (leasehold, not on title) & ample visitor parking

Intercom, lift access, 24/7 on-site security & pet friendly complex

## 1 🗀 1 造

Building Size: 77 sqm **Land Size** 

: https://www.parkproperties.com.au/sale/ View

nsw/inner-west/erskineville/residential/a

partment/6698022



Melissah McCaffery J P 02 9565 5333



Rebecca Voncina 02 9565 5333





(NOT TO SCALE)



9312/177-219 Mitchell Road, Erskineville