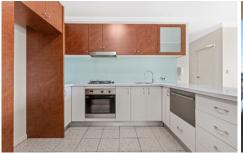

Generous open plan lounge & dining area
Designer gas kitchen w stainless steel appliances
Sun drenched entertainers balcony w city skyline views
Spacious bedroom w walk-in robe & balcony access
Stylish bathroom w tub & separate laundry w dryer
Separate study area perfect for home office
Secure car space & ample visitor parking