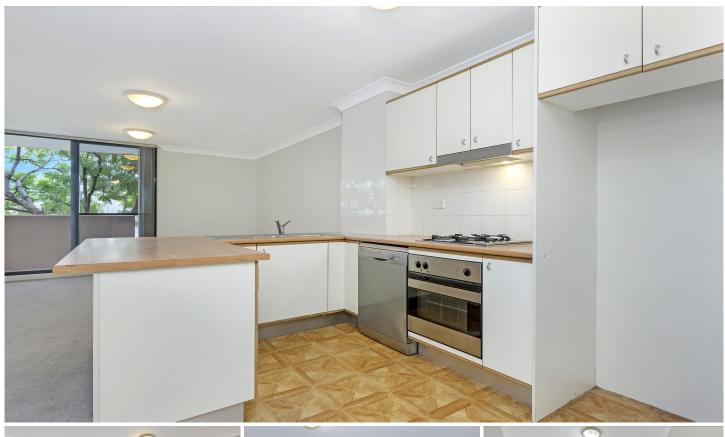

Light filled open plan lounge & dining area Gas kitchen w stainless steel appliances Master bedroom w walk-in robe & ensuite Spacious second bedroom w balcony access Bathroom w tub & separate laundry w dryer North facing balcony w city skyline views Secure car space & ample visitor parking