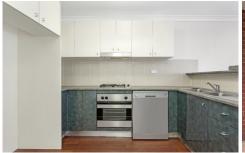

Generous open plan lounge & dining area Gas kitchen w stainless steel appliances Balcony w private leafy outlook Spacious bedroom w built-in robes Bathroom w tub & internal laundry Ceiling fans & generous storage space