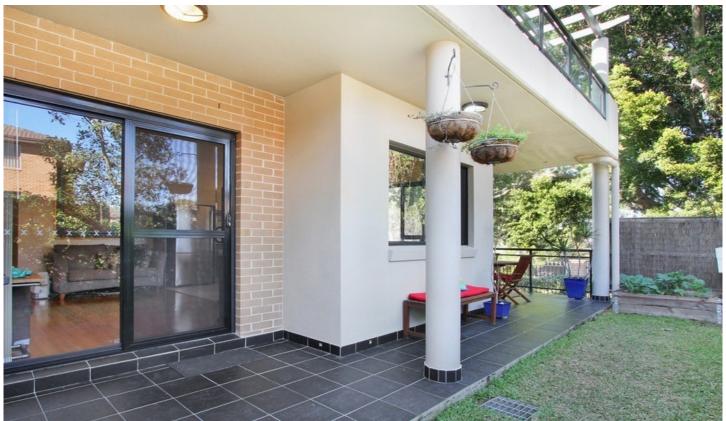

## 7/50-52 Terrace Road DULWICH HILL NSW

Quietly positioned at the rear of a well-maintained security complex, this light filled two bedroom, two bathroom apartment offers a secluded and private garden lifestyle with an abundance of both indoor and outdoor space.

Light filled open plan lounge & dining area
Large tiled entertainers courtyard w garden
Designer gas kitchen w stainless steel appliances
Main bedroom w built-in robes & stylish ensuite
Spacious second bedroom w built-in robes
Modern bathroom w tub & separate laundry
Hardwood bamboo flooring & high ceilings
Intercom access & security screens throughout
Undercover secure lock-up garage