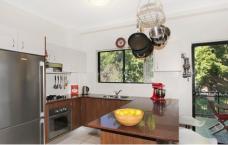

Light filled open plan lounge & dining area
Large tiled entertainers courtyard w garden
Designer gas kitchen w stainless steel appliances
Main bedroom w built-in robes & stylish ensuite
Spacious second bedroom w built-in robes
Modern bathroom w tub & separate laundry
Hardwood bamboo flooring & high ceilings
Intercom access & security screens throughout
Undercover secure lock-up garage