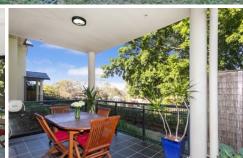

Light filled open plan lounge & dining area
Large tiled entertainers courtyard w garden
Designer gas kitchen w stainless steel appliances
Main bedroom w built-in robes & stylish ensuite
Spacious second bedroom w built-in robes
Modern bathroom w tub & separate laundry
Hardwood bamboo flooring & high ceilings
Intercom access & security screens throughout
Undercover secure lock-up garage