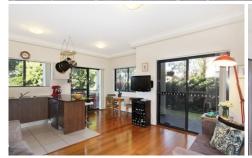

Light filled open plan lounge & dining area
Large tiled entertainers courtyard w garden
Designer gas kitchen w stainless steel appliances
Main bedroom w built-in robes & stylish ensuite
Spacious second bedroom w built-in robes
Modern bathroom w tub & separate laundry
Hardwood bamboo flooring & high ceilings
Intercom access & security screens throughout
Undercover secure lock-up garage