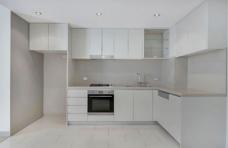

Light filled open plan lounge & dining area
Designer gas kitchen w stainless steel appliances
Master bed w built-in robes & chic ensuite
Spacious second bed w built-in robes
Private courtyard perfect for entertaining
Stylish bathroom & separate laundry w dryer
Air conditioning & generous storage space
Undercover secure car space & storage unit
Complex facilities include outdoor pool