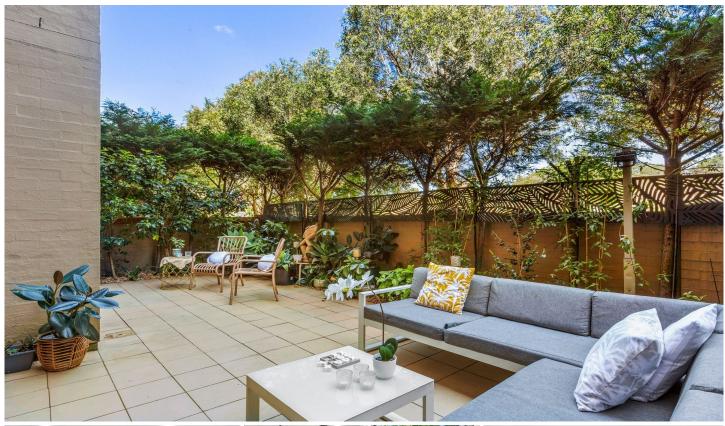

Open plan living & dining area w/ air-con & floorboards Generous entertainers courtyard Well-appointed gas kitchen w/ s/s appliances Master bedroom w/ WIR & en-suite Second bedroom w/ BIR & courtyard access Main bathroom w/ tub & seperate laundry Secure undercover parking & ample visitor parking