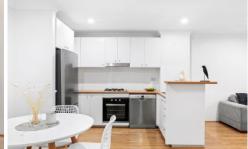

Open plan living & dining area w/ air-con & floorboards Generous entertainers courtyard Well-appointed gas kitchen w/ s/s appliances Master bedroom w/ WIR & en-suite Second bedroom w/ BIR & courtyard access Main bathroom w/ tub & seperate laundry Secure undercover parking & ample visitor parking