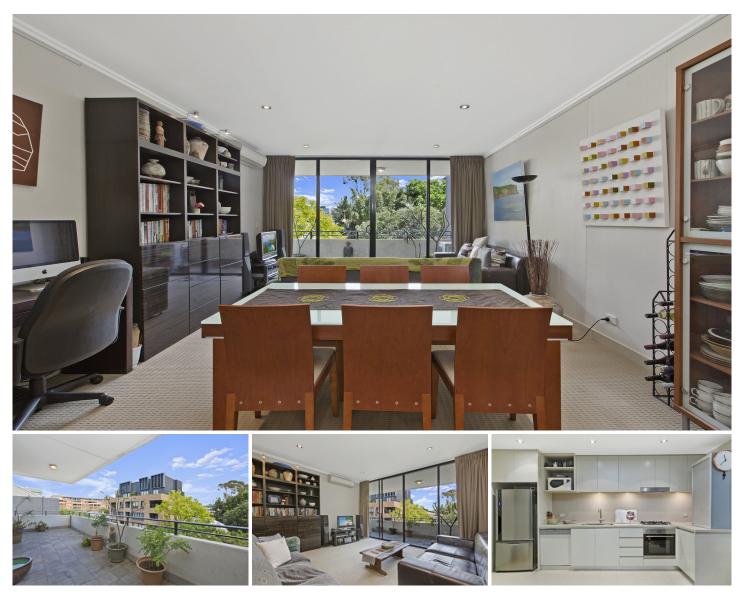

## 3401/2 Nassau Lane ERSKINEVILLE NSW

Arguably one of Erskineville's most sought after developments designed by award winning architects Allen Jack & Cottier, Motto boasts stylish executive living in a highly desirable location. Featuring modern interiors flooded with natural light, this fresh and bright apartment is a private retreat central to all the attractions that make Erskineville such a popular destination.

Light filled open plan lounge & dining area Designer gas kitchen w stainless steel appliances Spacious bedrooms both w built-in robes Large terrace perfect for entertaining Stylish bathrooms & internal laundry w dryer Air conditioning & generous storage space Secure car space & visitor parking Complex facilities include outdoor pool