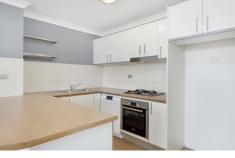

Expansive open plan lounge & dining area Light filled entertaining terrace w city views Designer gas kitchen w stainless steel appliances Master bedroom w built-in robes & ensuite Spacious second bedroom w built-in robes Bathroom w tub & separate laundry w dryer Ceiling fans, ample storage & separate wash room Secure car space & ample visitor parking