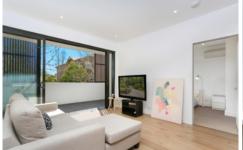

Light filled open plan lounge & dining area
Designer gas kitchen w stainless steel appliances
Spacious bedroom w built in robes & balcony access
Full length undercover balcony perfect for entertaining
Chic bathroom & internal laundry w clothes dryer
Air conditioning & generous storage space throughout
Undercover secure car space