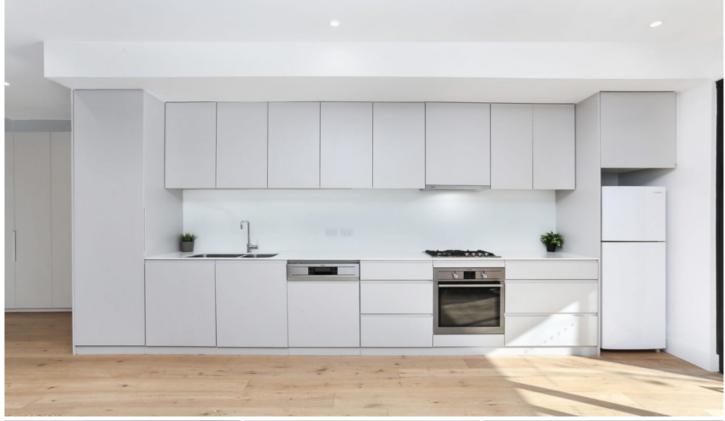

Light filled open plan lounge & dining area
Designer gas kitchen w stainless steel appliances
Spacious bedroom w built in robes & balcony access
Full length undercover balcony perfect for entertaining
Chic bathroom & internal laundry w clothes dryer
Air conditioning & generous storage space throughout
Undercover secure car space