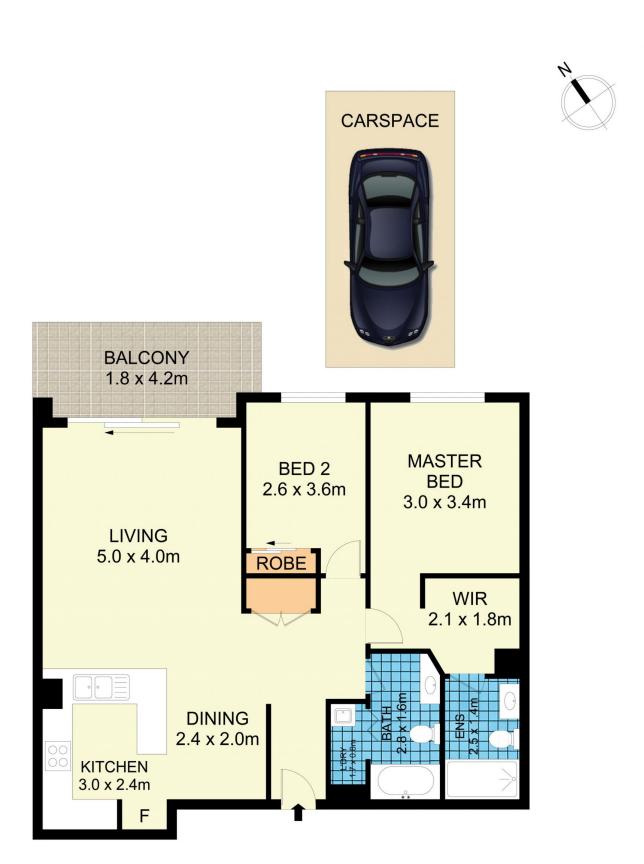

Spacious, open plan living & dining area
North facing balcony w/ desirable garden views
Well-appointed gas kitchen w/ appliances
Two double bedrooms, main w/ WIR & en-suite
Main bathroom w/ bathtub & internal laundry facilities
Security intercom, secure basement parking via lift & 24/7
on-site security