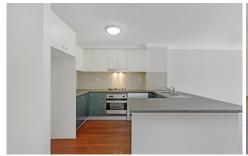

Generous open plan lounge & dining area Modern gas kitchen w stainless steel appliances Light filled balcony w leafy complex views Master bedroom w walk-in robe & ensuite Generous second bedroom w built-in robes Bathroom w tub & separate laundry w dryer Ceiling fans throughout & generous storage Secure car space & ample visitor parking