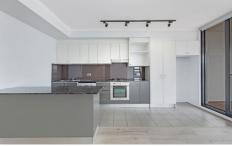

Light filled open plan lounge & dining area
Large entertaining terrace w city skyline views
Designer gas kitchen w stainless steel appliances
Master bedroom w built-ins, ensuite & private terrace
Spacious second bedroom w built-ins & private terrace
Bathroom w tub & separate laundry w dryer
Study area, air conditioning & ample storage space
Security building w lift & intercom access
Secure car space & ample visitor parking