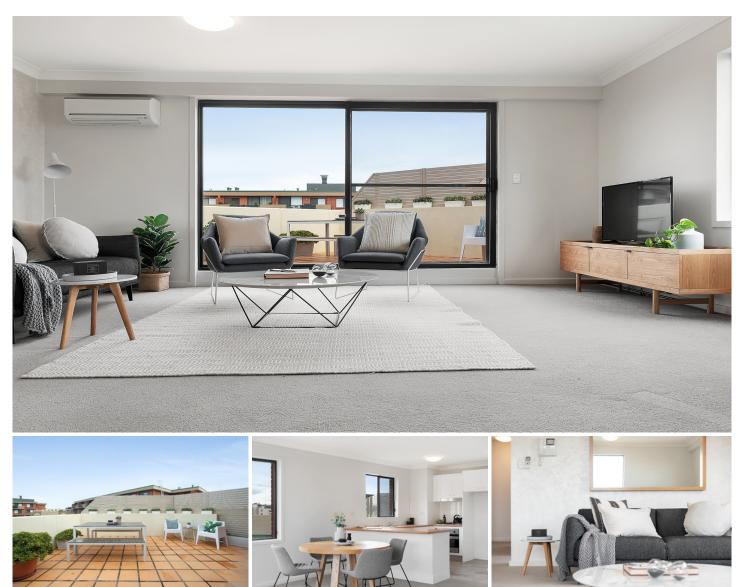

## 9701/177-219 Mitchell Road ERSKINEVILLE NSW

Nestled peacefully on the top floor, this two bedroom apartment enjoys ultimate privacy and sun-drenched interiors. Showcasing a well configured floor plan and impressive entertainer's terrace, take advantage of this unique opportunity in a sought after resort style complex.

Open plan living & dining area w air conditioning Sunlit alfresco terrace perfect for entertaining Gourmet gas kitchen w stainless steel appliances Spacious master bedroom w built-in robes Generous second bedroom w built-in robes Stylish bathroom w tub & internal laundry Quality finishes & ample storage space throughout Secure car space, lift access & visitor parking