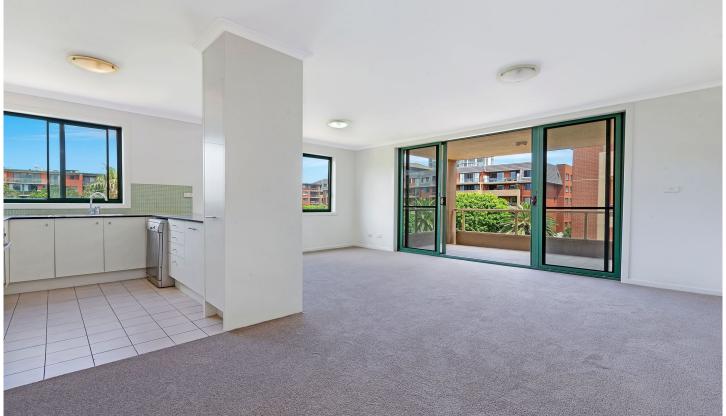

Oversized open plan lounge & dining area Large entertainers balcony w leafy complex views Modern gas kitchen with stainless steel appliances Master bedroom with walk-in robe & ensuite Generous second bedroom with built-in robes Bathroom w tub & separate laundry with dryer Secure car space & ample visitor parking