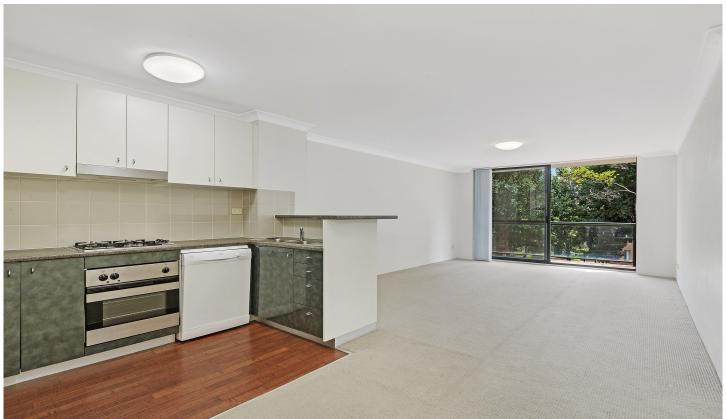

Generous open plan living & dining area Gas kitchen w stainless steel appliances Spacious bedroom w large built-in robes Light filled balcony w private leafy outlook Bathroom w tub & internal laundry w dryer Secure car space & ample visitor parking