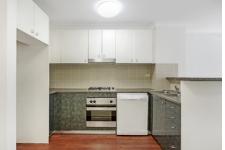

Generous open plan living & dining area Gas kitchen w stainless steel appliances Spacious bedroom w large built-in robes Light filled balcony w private leafy outlook Bathroom w tub & internal laundry w dryer Secure car space & ample visitor parking