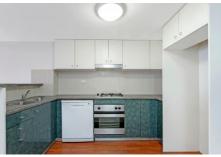

Open plan living & dining area

Covered entertainers' balcony w/ park views

Well-appointed gas kitchen w/ s/s appliances & plenty of storage

Spacious light filled master bedroom w/ BIR, ensuite & internal laundry