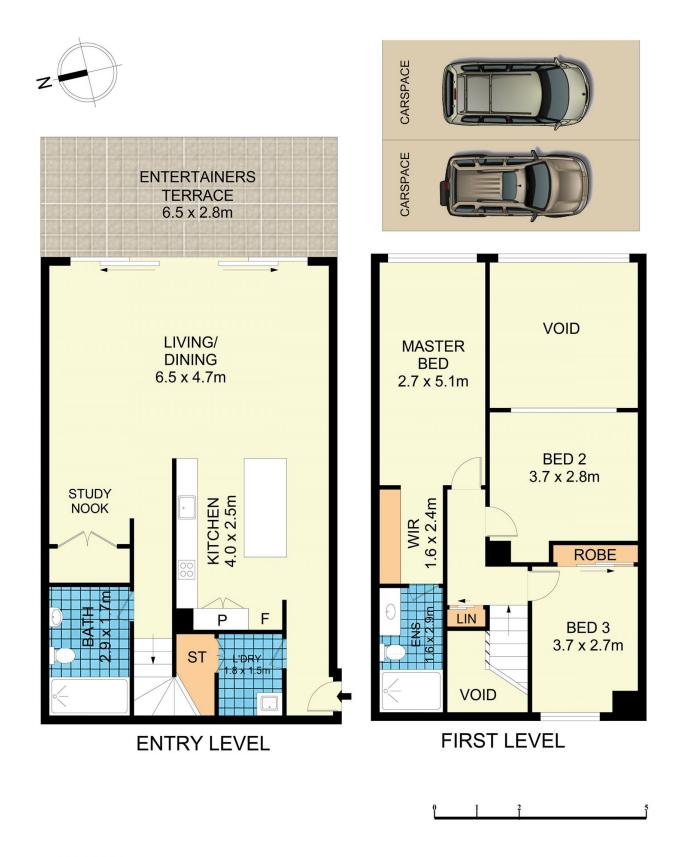

## 14607/177-219 Mitchell Road Erskineville NSW

Positioned in a highly prized setting, this top floor 3 bedroom penthouse is split over 2 levels and has an impressive 157 sqm on title. Recently renovated this apartment features high ceilings, expansive floor to ceiling glass and a grand entertainer's terrace which compliments the magnificent surrounding views of the entire complex + captivating city skyline backdrop. Enjoy low maintenance living coupled w/ exquisite resort style facilities + lush green surrounds.

Spacious, light filled open plan living & dining area Entertainer's terrace w/ desirable complex & city views Designer gas kitchen w/ stone benchtops & s/s appliances + plenty of storage Master bedroom w/ WIR & chic ensuite

Spacious second & third bedroom both w/ BIR

Main bathroom w/ tub & separate laundry + extra under

## Disclaimer

Floor Plan measurements are approximate and are for illustrative purposes only. While we cannot doubt the floor plans accuracy , we make no guarantee , warranty or representation as to the accuracy and completeness of the floor plan