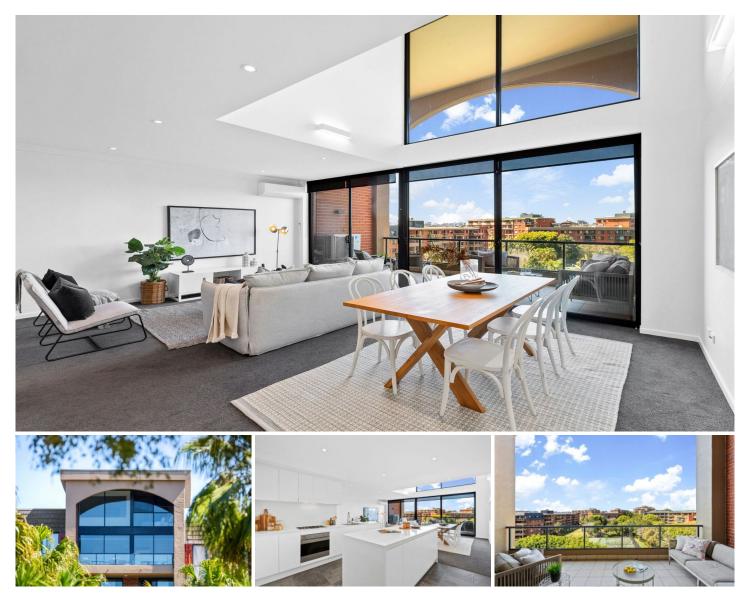

## 14607/177-219 Mitchell Road Erskineville NSW

Positioned in a highly prized setting, this top floor 3 bedroom penthouse is split over 2 levels and has an impressive 157 sqm on title. Recently renovated this apartment features high ceilings, expansive floor to ceiling glass and a grand entertainer's terrace which compliments the magnificent surrounding views of the entire complex + captivating city skyline backdrop. Enjoy low maintenance living coupled w/ exquisite resort style facilities + lush green surrounds.

Spacious, light filled open plan living & dining area Entertainer's terrace w/ desirable complex & city views Designer gas kitchen w/ stone benchtops & s/s appliances + plenty of storage Master bedroom w/ WIR & chic ensuite

Spacious second & third bedroom both w/ BIR

Main bathroom w/ tub & separate laundry + extra under