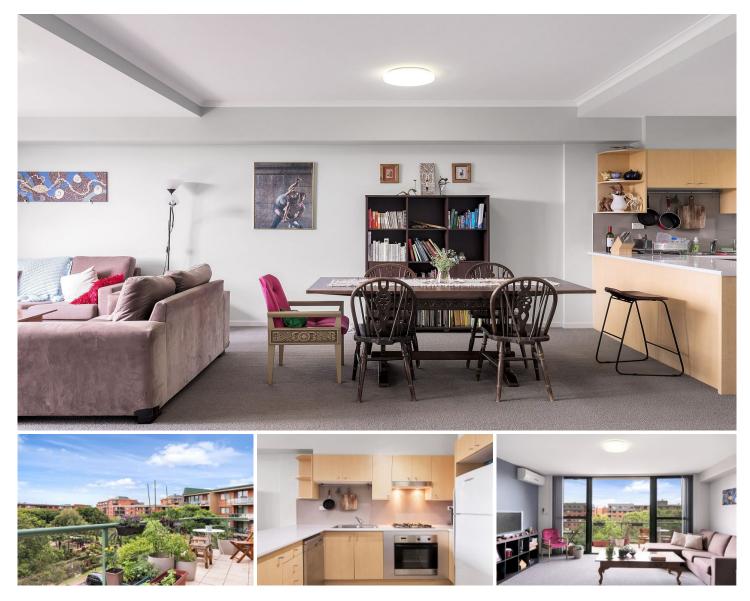

## 11501/177-219 Mitchell Road Erskineville NSW

This North facing two bedroom apartment features a generous floor plan, entertainers balcony w/ desirable internal views of the tennis courts + lush green surrounds of Sydney Park Village.

Open plan living and dining area North facing balcony w/ internal complex views Master bedroom w/ walk in robe & ensuite Second bedroom w/ built in robe & balcony access Well-appointed gas kitchen w/ s/s appliances Stylish bathrooms, main w/ tub Separate internal laundry Secure car space & plenty of storage Intercom, lift access & 24/7 on-site security Pet friendly complex Strata levies approx. \$2,305/q 2 🛤 2 🏪 1 🚘