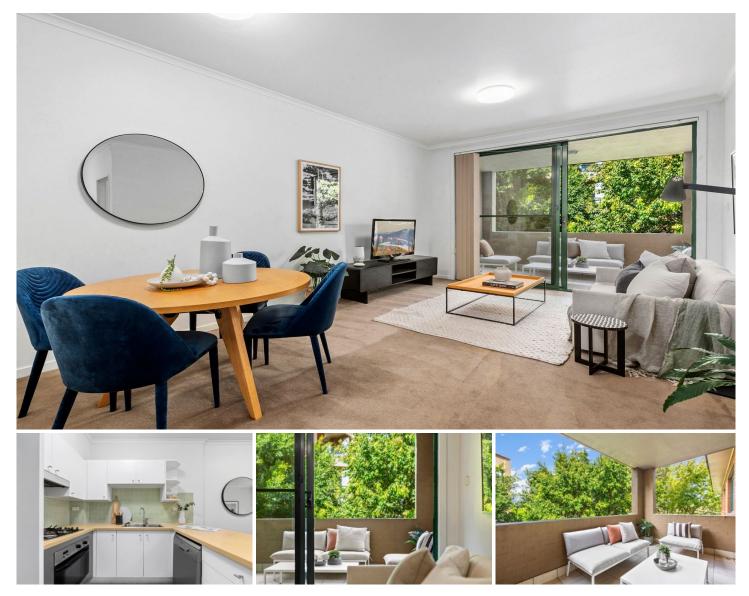

## 10505/177-219 Mitchell Road Erskineville NSW

A desirable inner west address, this one bedroom apartment + study + parking ticks all the boxes. Enjoy low maintenance living coupled w/ resort facilities + lush green surrounds of Sydney Park.

Open plan living & dining area Balcony w/ private outlook Well-appointed gas kitchen w/ s/s appliances Light filled master bedroom w/ BIR Separate study area, perfect home office or nursery Bathroom w/ laundry facilities Secure undercover parking & ample visitor parking Intercom, lift access & 24/7 on-site security Pet friendly complex Strata levies approx. \$1,830/q