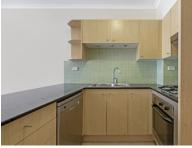

Light filled open plan lounge & dining area
Designer gas kitchen w stainless steel appliances
Massive main bedroom w walk-in robe & ensuite
Full length balcony perfect for entertaining
Generous second bedroom w built-in robes
Bathroom w tub & separate laundry w dryer
Air conditioning & generous storage space
Study alcove perfect for home office
Secure car space & ample visitor parking