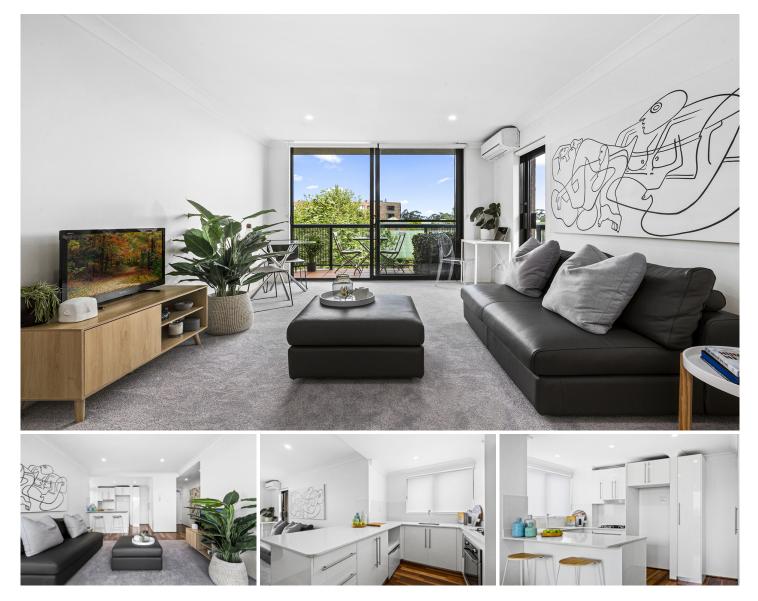

## 1506/177-219 Mitchell Road ERSKINEVILLE NSW

Offering sophistication and tranquillity amid Erskineville's vibrant lifestyle precinct, this renovated haven is nestled within the acclaimed Sydney Park Village.

Generous open plan lounge & dining area Renovated gas kitchen w stainless steel appliances Spacious bedroom w built-in robes & electric blinds Chic bathroom & separate laundry w washer & dryer Air conditioning & generous storage space throughout Renovated w new carpet, flooring & lights Security complex w lift & intercom access