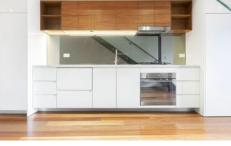

Expansive open plan lounge & dining area
Designer gas kitchen w stainless steel appliances
Light filled courtyard perfect for entertaining
Large master bed w ceiling fan & chic ensuite
Generous second & third beds both w built-in robes
Stylish bathroom w stone tub & shower
Internal laundry & ample storage space