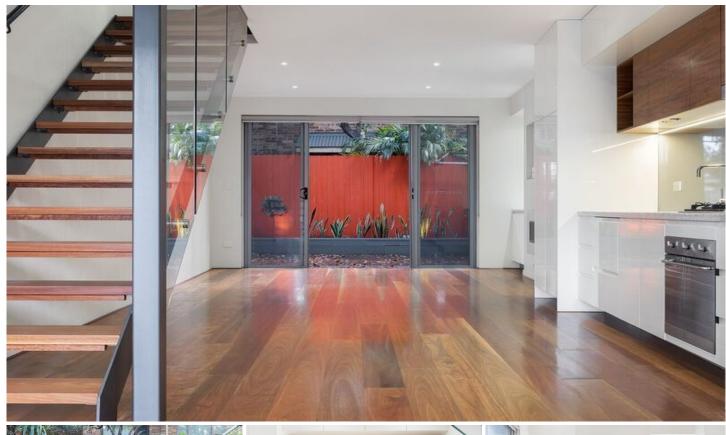

## **5 Turtle Lane ERSKINEVILLE NSW**

Tastefully appointed throughout, this stunning terrace showcases luxe living over three impeccable levels. Crafted with an intuitive use of space and light it also features generous open plan living with a fluid transition onto a private garden courtyard inspiring a relaxed indoor/outdoor lifestyle.

Expansive open plan lounge & dining area
Designer gas kitchen w stainless steel appliances
Light filled courtyard perfect for entertaining
Large master bed w ceiling fan & chic ensuite
Generous second & third beds both w built-in robes
Stylish bathroom w stone tub & shower
Internal laundry & ample storage space