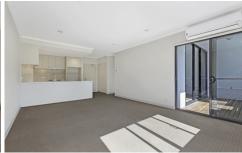

Light filled open plan lounge & dining area
Designer gas kitchen w stainless steel appliances
Spacious bedroom w built-in robes & balcony access
Modern bathroom & internal laundry w dryer
Entertainers balcony w leafy complex views
Air conditioning & separate study alcove
Security complex w lift & intercom access