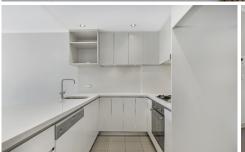

Light filled open plan lounge & dining area
Designer gas kitchen w stainless steel appliances
Spacious bedroom w built-in robes & balcony access
Modern bathroom & internal laundry w dryer
Entertainers balcony w leafy complex views
Air conditioning & separate study alcove
Security complex w lift & intercom access