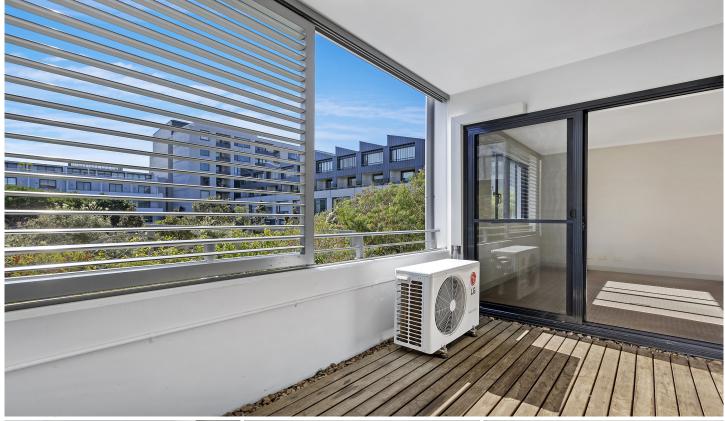

Light filled open plan lounge & dining area
Designer gas kitchen w stainless steel appliances
Spacious bedroom w built-in robes & balcony access
Modern bathroom & internal laundry w dryer
Entertainers balcony w leafy complex views
Air conditioning & separate study alcove
Security complex w lift & intercom access