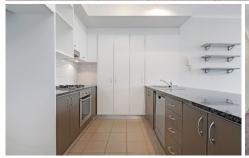

Generous open plan lounge & dining area
Designer gas kitchen w stainless steel appliances
Large balcony perfect for outdoor entertaining
Well-appointed bedroom w built-in wardrobes
Chic bathroom w tub & internal laundry w dryer
Air conditioning & generous storage space
Secure car space & ample visitor parking