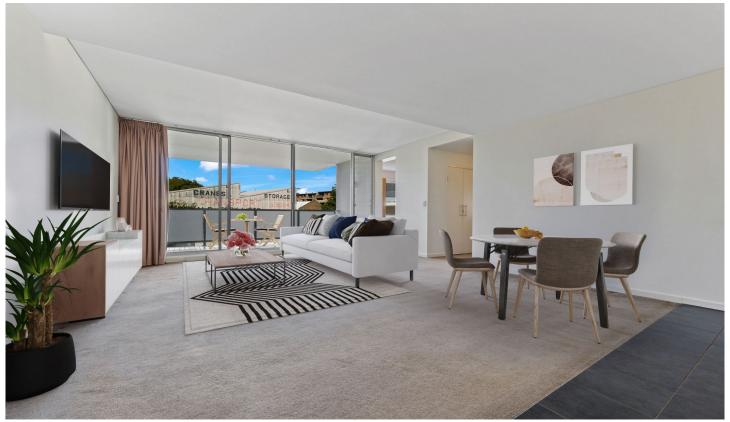

## 35/21-25 Coulson Street Erskineville NSW

Set within the Star Printery warehouse conversion building, this east facing two bedroom apartment offers a versatile floorplan w/ a generous study room.

Showcasing light filled interiors and modern appointments, this apartment is suited for those looking for a low maintenance, inner-city lifestyle convenience.

Spacious open plan living & dining area
Desirable East facing balcony
Modern gas kitchen w/ s/s appliances
Master bedroom w/ BIR & ensuite
Second bedroom w/ BIR
Generous study/home office w/ built-in desk
Modern bathrooms, main w/ tub & separate laundry
Pet-friendly complex & intercom access
Secure under cover car space, storage cage & visitor
parking