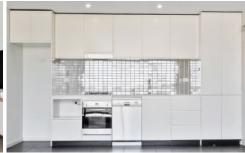

Spacious open plan living & dining area
Desirable East facing balcony
Modern gas kitchen w/ s/s appliances
Master bedroom w/ BIR & ensuite
Second bedroom w/ BIR
Generous study/home office w/ built-in desk
Modern bathrooms, main w/ tub & separate laundry
Pet-friendly complex & intercom access
Secure under cover car space, storage cage & visitor
parking