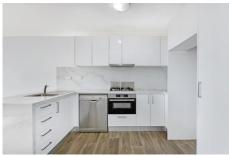

Light filled open plan lounge & dining area Renovated gas kitchen w stainless steel appliances Spacious bedroom w built-in wardrobes Stylish bathroom & internal laundry Entertainers balcony w city skyline views Air conditioning & generous storage space