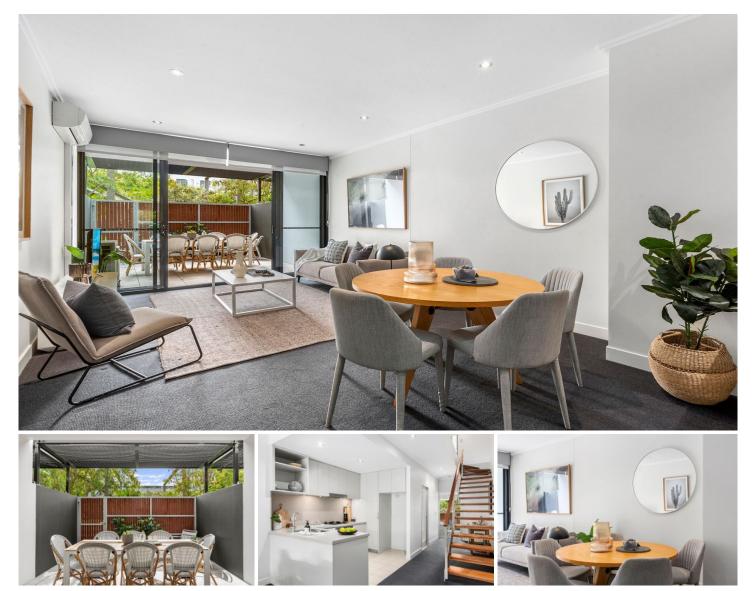

## 3215/2 Nassau lane Erskineville NSW

Designed by Allen Jack + Cottier this terrace-style home features multiple outdoor spaces & level private access, cross ventilation, floor to ceiling glass for open flow + surrounded by pocket parks, cafes & pathway access to Sydney Park. Having just undergone renovation to create a larger outdoor alfresco space, this home is perfect for entertainers, couples & families alike. North facing & refreshed throughout, it's move-in ready - enjoy the community lifestyle & walk everywhere convenience.

Seamless in/out-door open plan living & dining areas w/ dual access entries

Private North facing courtyard w/ direct access to the internal gardens + pool

Modern gas kitchen w/ Caesarstone tops, s/s appliances + storage

Upstairs, master bedroom w/ ensuite, full length BIR &