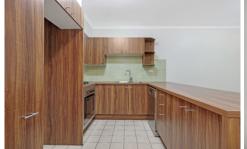

Generous open plan lounge & dining area Modern gas kitchen w stainless steel appliances Spacious bedroom w large built-in robes Bathroom w tub & internal laundry w dryer Balcony with views over Sydney Park Separate study area perfect for home office Secure car space & ample visitor parking