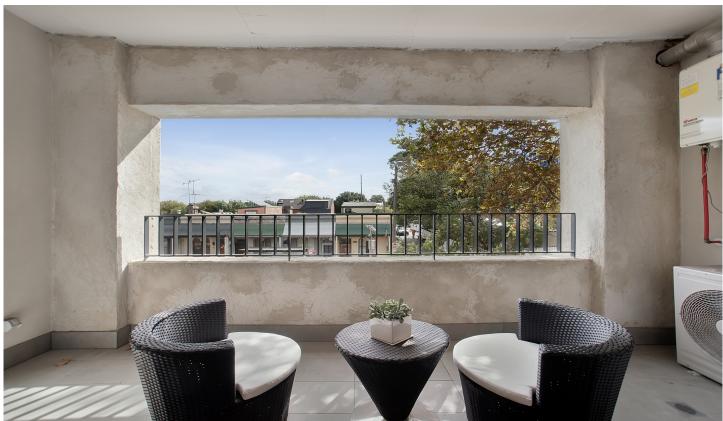

Light filled open plan lounge & dining area
Large entertaining terrace w district views
Luxurious gas kitchen w stainless steel appliances
including integrated fridge/freezer
Generous bedroom w large built-in robes
Stunning bathroom & separate laundry
Air conditioning & secure car space w storage cage