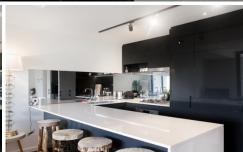

Light filled open plan lounge & dining area
Large entertaining terrace w district views
Luxurious gas kitchen w stainless steel appliances
including integrated fridge/freezer
Generous bedroom w large built-in robes
Stunning bathroom & separate laundry
Air conditioning & secure car space w storage cage