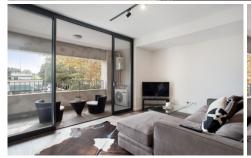

Light filled open plan lounge & dining area
Large entertaining terrace w district views
Luxurious gas kitchen w stainless steel appliances
including integrated fridge/freezer
Generous bedroom w large built-in robes
Stunning bathroom & separate laundry
Air conditioning & secure car space w storage cage