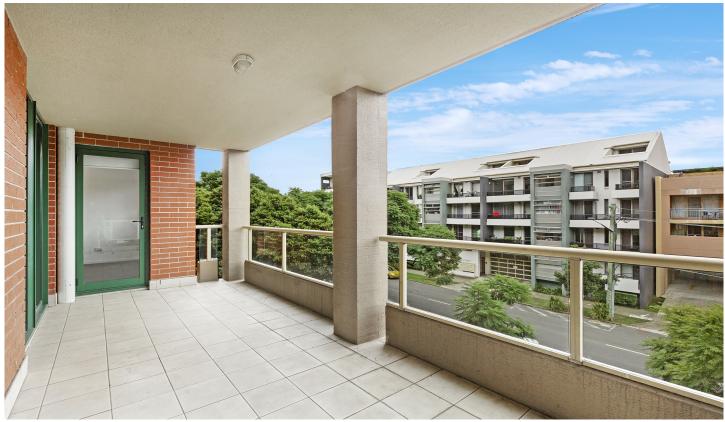

Light filled open plan lounge & dining area
Designer gas kitchen w stainless steel appliances
Massive main bedroom w walk-in robe & ensuite
Full length balcony perfect for entertaining
Generous second bedroom w built-in robes
Bathroom w tub & separate laundry w dryer
Air conditioning & generous storage space
Study alcove perfect for home office
Secure car space & ample visitor parking