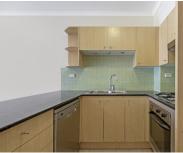

Light filled open plan lounge & dining area
Designer gas kitchen w stainless steel appliances
Massive main bedroom w walk-in robe & ensuite
Full length balcony perfect for entertaining
Generous second bedroom w built-in robes
Bathroom w tub & separate laundry w dryer
Air conditioning & generous storage space
Study alcove perfect for home office
Secure car space & ample visitor parking