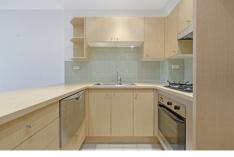

Generous open plan lounge & dining area Modern gas kitchen w stainless steel appliances Entertainers balcony w private leafy outlook Spacious bedroom w built-ins & balcony access Bathroom w tub & internal laundry w dryer Separate study area perfect for home office Air conditioning, ceiling fan & generous storage Secure car space, lift access & visitor parking