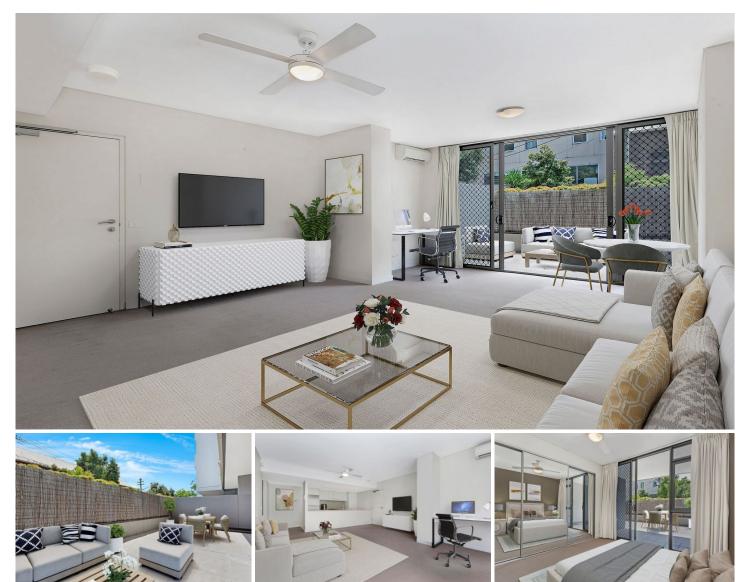

## 22/2-4 Coulson Street Erskineville NSW

Set within the desirable Verve complex, this North facing courtyard apartment showcases a versatile floorplan w/ modern interiors, entertainers courtyard and parking. A must see - the perfect inner west start or investment opportunity.

Open plan living & dining area w/ air-conditioning Oversized courtyard perfect for entertaining Modern gas kitchen w/ stainless steel appliances Master bedroom w/ BIR's & courtyard access Stylish bathroom & separate laundry Intercom access, secure car space, storage cage & pet friendly