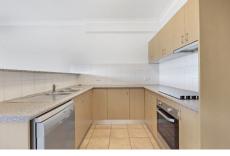

Large open plan lounge & dining area Modern kitchen w stainless steel appliances Full length balcony perfect for entertaining Spacious bedrooms both w built-in robes Stylish bathroom w separate shower & tub Separate laundry w dryer & generous storage Additional washroom & air conditioning Secure car space & visitor parking