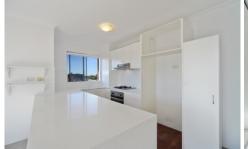

Light filled open plan lounge & dining area Gas kitchen w stainless steel appliances Spacious bedroom w large built-in robes Bathroom w tub & internal laundry w dryer Entertainers balcony w city skyline views Air conditioning & generous storage space Secure car space & ample visitor parking