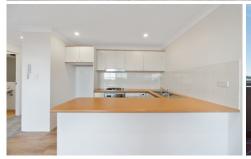

Expansive open plan lounge & dining area
Top floor terrace perfect for entertaining
Modern gas kitchen w stainless steel appliances
Master bedroom w built-in robes & chic ensuite
Generous second bedroom w built-in robes
Bathroom w tub & separate laundry w dryer
Air conditioning & ceiling fans in bedrooms
New carpet, paint & blinds throughout
Secure car space & ample visitor parking