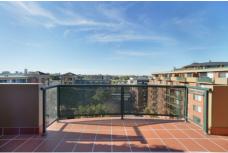

Expansive open plan lounge & dining area
Top floor terrace perfect for entertaining
Modern gas kitchen w stainless steel appliances
Master bedroom w built-in robes & chic ensuite
Generous second bedroom w built-in robes
Bathroom w tub & separate laundry w dryer
Air conditioning & ceiling fans in bedrooms
New carpet, paint & blinds throughout
Secure car space & ample visitor parking