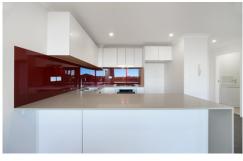

Expansive open plan living & dining area Renovated gas kitchen w stainless steel appliances Entertainers balcony w light filled aspect Large master bed w built-in robes & ensuite Generous second bed w built-in robes Bathroom w tub & internal laundry w dryer Air conditioning & ceiling fans in bedrooms New carpet, paint & blinds throughout Secure car space & ample visitor parking