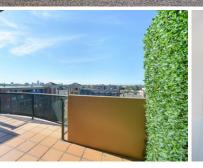

Expansive open plan living & dining area Renovated gas kitchen w stainless steel appliances Entertainers balcony w light filled aspect Large master bed w built-in robes & ensuite Generous second bed w built-in robes Bathroom w tub & internal laundry w dryer Air conditioning & ceiling fans in bedrooms New carpet, paint & blinds throughout Secure car space & ample visitor parking