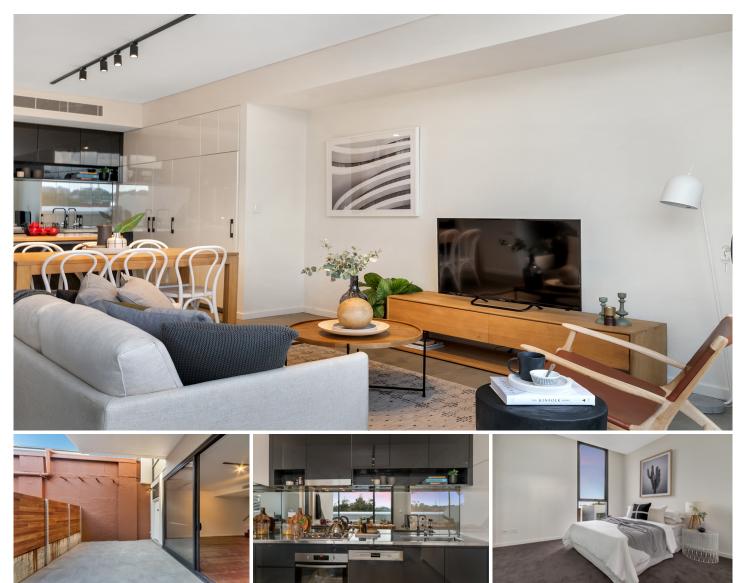

## 114/76 Mitchell Road ALEXANDRIA NSW

A boutique warehouse conversion of only 21 apartments over 4 levels w/ solid original brickwork, original steel beams, concrete lift & upscale interiors and exteriors.The perfect blend of raw & contemporary warehouse features, industrial tones & modern touches, Mitchell + Fountain is sure to impress in this inner-city enclave.

Light filled open plan lounge & dining area Large entertainers courtyard w private entrance Luxurious gas kitchen w stainless steel appliances including integrated fridge/freezer Master bedroom w large built-in robes & ensuite Spacious second bedroom w built-in robes Stunning bathroom & separate laundry w dryer Air conditioning throughout & generous storage space Undercover allocated secure car space