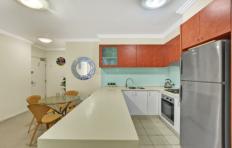

Generous open plan lounge & dining area
Designer gas kitchen w stainless steel appliances
Large main bedroom w built-in robes & ensuite
Entertainers balcony w private leafy outlook
Generous second bedroom w built-in robes
Stylish bathroom w tub & separate laundry w dryer
Secure car space & ample visitor parking