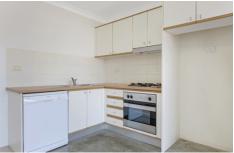

Spacious open plan lounge & dining area Modern gas kitchen w stainless steel appliances Well-appointed bedroom w built-in wardrobes Bathroom w tub & internal laundry w dryer Entertainers balcony w garden views No road frontage & generous storage space