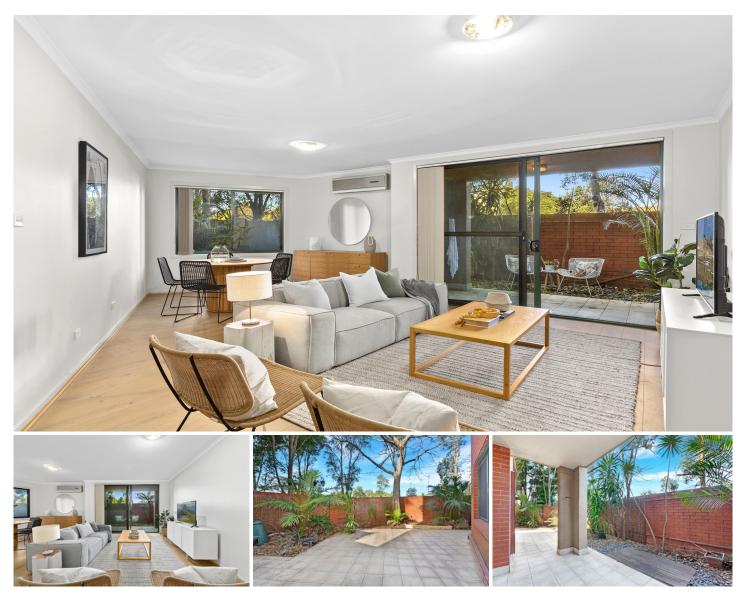

## 10206/177-219 Mitchell Road ERSKINEVILLE NSW

Set amid the lush green gardens of Sydney Park Village, this impressive one bedroom apartment features a generous open floor plan & expansive wrap around entertainers courtyard.

Large open plan living & dining area Gas kitchen w stainless steel appliances Spacious bedroom w large built-in robes Oversized courtyard perfect for entertaining Renovated bathroom & internal laundry w dryer Air conditioning & generous storage space Updated with new floorboards & paint throughout Security car space & ample visitor parking