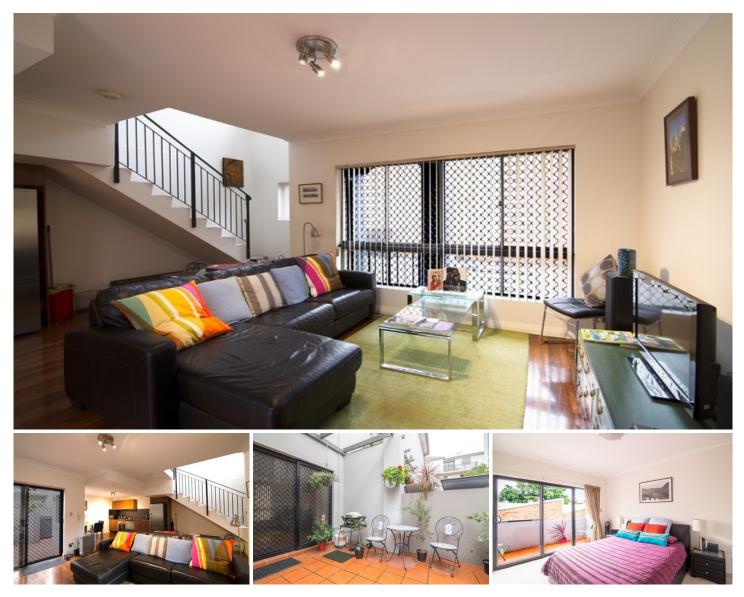

## 41/194 Lawrence Street ALEXANDRIA NSW

Quietly situated within a well maintained complex, this fully furnished dual level townhouse style apartment is perfectly positioned at the rear of the complex which offers a great sense of privacy and convenient location. Presented in excellent condition with quality finishes throughout, this apartment features a clever layout ideal for indoor/outdoor entertaining.

Open plan lounge & dining w polished floors Sleek gas kitchen w stainless steel appliances Generous bedroom w built-ins & queen bed Entertainers courtyard & upstairs balcony Stylish bathroom w tub & separate laundry Private rear entrance via Euston Lane

The complex also offers excellent convenience and lifestyle with Sydney Park only moments down the road and an